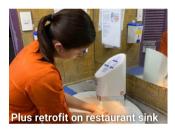

## Improve hand hygiene with Smixin Plus

The Plus faucet fits on any standard sink (retrofit) making it a perfect fit to improve hygiene levels in public washrooms or other handwashing areas in office and government buildings, cruise ships, healthcare facilities, schools and universities, hotels, family entertainment and recreation centers and more!