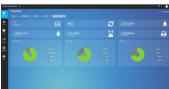

#### **SMART SMIXIN**

CONTROL, MONITOR AND ANALYZE YOUR SYSTEMS

Our smart dashboard displays data on your water and soap savings and allows you to monitor and configure the settings as desired.