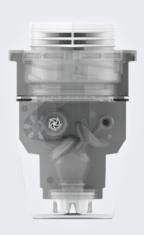

#### **CORE TECHNOLOGY (SMU)**

SMART MIXING UNIT (AIR+WATER+SOAP)

The Smart Mixing Unit (SMU) performs a unique emulsion of water, soap and air that ensures instant hand coverage. This makes washing your hands with Smixin as effective within 12-15 seconds compared to the WHO recommended handwashing cycle of 40-60 seconds.\*