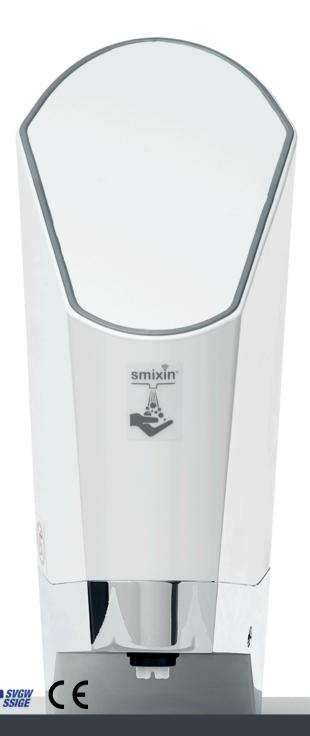

# smixin<sup>™</sup>Plus

#### SOAP + WATER = THE ULTIMATE MIX

The Smixin Plus is an innovative soap and water dispenser. It is an extremely eco-friendly solution that supports cost savings through the efficient use of resources. With its modern design and pre-set process steps, it fosters behavior change among users. As a result, hygiene levels are improved within various settings like offices, airports, and schools. The Plus effortlessly retrofits onto any standard sink, offering a seamless and convenient upgrade.

\*Proven by an independent institute ; HygC

| MODEL                                      | Smixin Plus                                                                                                           |
|--------------------------------------------|-----------------------------------------------------------------------------------------------------------------------|
| DIMENSIONS<br>H x W x D                    | 327mm x 131mm x 213 mm<br>12.8 in x 5.2 in x 8.4 in                                                                   |
| WEIGHT                                     | 4 kg / 8.8 lbs                                                                                                        |
| MATERIAL                                   | Zink Alloy; PC-ABS                                                                                                    |
| ELECTRICAL<br>Certificates of Power Supply | 100-240 V AC<br>CE, cUL/UL, SAA, C-Tick                                                                               |
| PLUMBING<br>Water flow and pressure range  | G 1/2 Female connection  BSP to NPT adapter provided  0.7 LPM (+/- 10%) 1.5 - 10 bar  0.18 GPM (+/- 10%) 22 - 145 psi |