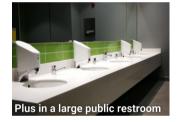

## Improve hand hygiene with Smixin Plus

The Plus faucet fits on any standard sink (retrofit) making it a perfect fit to improve hygiene levels in public washrooms or other handwashing areas in office and government buildings, cruise ships, healthcare facilities, schools and universities, hotels, family entertainment and recreation centers and more!