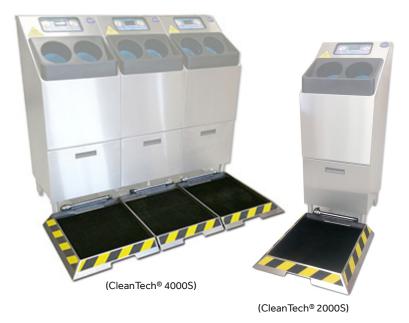

### TECHNOLOGY FOR HAND HYGIENE

The Wetted Boot Dip Automated Footwear Sanitizing Pan automatically maintains the effective concentration of sanitizing chemical between 800-1000 PPM by refilling the pan during every hand wash performed by CleanTech<sup>®</sup>. When combined with CleanTech<sup>®</sup>2000S or 4000S Automated Handwashing Systems, the Wetted Boot Dip Pan provides a full cGMP employee hygiene protocol that is compliant with all food safety standards and regulations.

#### **Features**

- Eliminates the risk of cross-contamination from footwear
- Automatically maintains required kill concentration of sanitizing chemical
- Soles-only configuration for all footwear types
- Depth available to 1/2"
- Available with CleanTech<sup>®</sup> 2000S, CleanTech<sup>®</sup> 4000S
- Simultaneous hand hygiene and shoe sanitizing guaranteed

## Highlights

- Quick disconnects for easy cleaning
- Integrated handle for draining
- Highly visible caution markings for safety

Equipped with an easy reprime button to refill the pan after cleaning or at start-up

### **Dimensions**

- Pan with CleanTech<sup>®</sup> 2000S: 23" width x 23" depth (58.4 cm width, 48.4 cm depth)
- Pan with CleanTechz<sup>®</sup> 4000S:
  60" width x 23" depth (175.2 cm width x 175.2 cm depth)