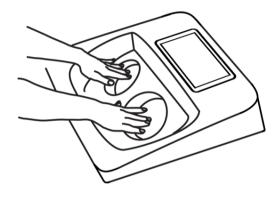

#### Manual Hand Wash

### 8 STEPS

ADD SOAP

PALM TO PALM

TOP OF HANDS

FINGERS INTERLACED

BASE OF THUMBS

WRISTS

**FINGERNAILS** 

RINSE

- X Variable amount of time and scrubbing
- Variable amount of soap applied and wasted water
- (X) Difficult to track compliance

"One of the great things about Meritech systems is it's very easy. You walk up, stand where you're supposed to stand, you put your hands in there and it does all the work so you always get the compliance and effectiveness that you're looking for"