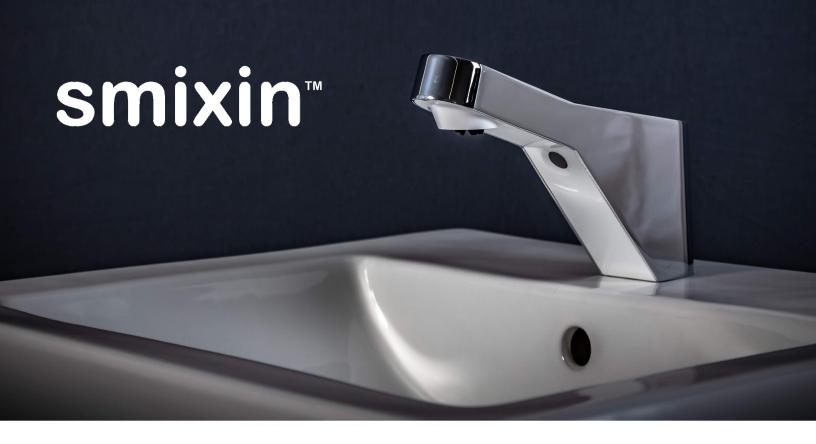

## THE LOW FLOW FAUCET

Timeless design and modern technology go hand in hand within the Smixin Flow. The precise infrared sensor ensures comfortable control of the water flow. And with its classic-modern design, the faucet fits effortless into any washroom. This water-only solution has been developed to complete the range of Smixin solutions that save 90% of water per handwashing cycle.