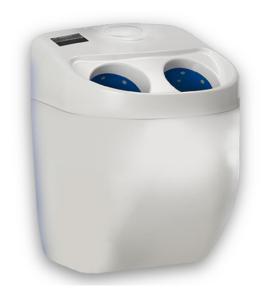

The CleanTech® ELF is best for lower-volume traffic areas. and great for areas where space is limited like hospitals, cleanrooms, break rooms, doctors offices and childcare facilities. Compact in both size and design, this system is our most cost-effective solution to your hygiene challenges. It offers our advanced hand hygiene technology while maintaining an extremely small footprint for easy installation and minimal utility costs.

#### **Dimensions**

17" (43.2cm) width x 15 3/4" (40cm) depth x 23 1/2" (59.7cm) height