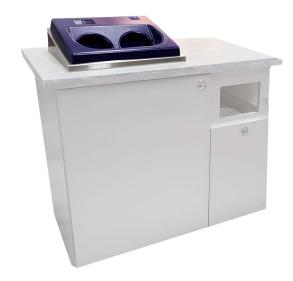

# **Clean**Tech® Automated Handwashing Station

(Custom cabinet not included)

The CleanTech® 500-C Automated Handwashing Station is a versatile system designed to be housed any custom cabinet design to reflect your unique brand or requirements. Compact and easy to install, the 500-C contains our advanced hand hygiene technology while maintaining an extremely small footprint for easy installation and minimal utility costs, making it a great option for commercial and public use.

#### **Features**

- 12-second wash and rinse cycle activates automatically via infrared photo-optical sensors
- Washes fingertips to wrist
- Visible compliance monitor automatically counts number of hand wash cycles, optional 3am counter rest
- In-counter, stainless steel & ABS plastic top cover, 304 stainless steel counter mounting rim
- Custom cabinets available
- Optional stainless steel cabinet
- Optional 2 ½ gallon (10L) solutions container
- LED solutions empty indicator
- NSF Certified (NSF)

### **Dimensions**

17 ½" (45.5cm) width x 17 ½" (44.5cm) depth x 21 1/2" (54.6cm) height