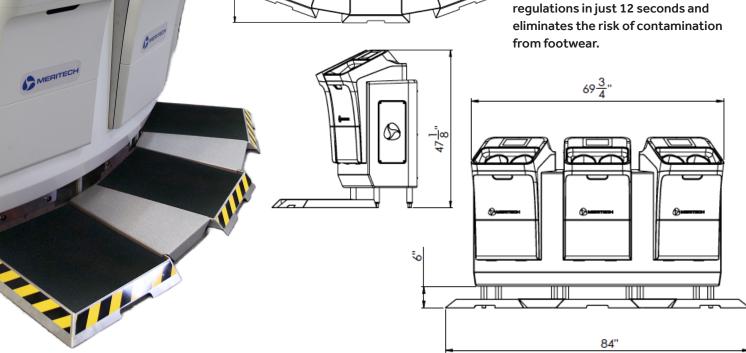

# Boot Dip

Automated Wetted Boot Dip Pan with EVO Three

**TECHNOLOGY FOR FOOTWEAR HYGIENE** 

The Wetted Boot Dip Automated Footwear Sanitizing Pan automatically maintains the recommended PPM of sanitizing chemical for effective pathogen removal from footwear. It provides a full cGMP employee hygiene protocol that is compliant with food safety standards and regulations in just 12 seconds and eliminates the risk of contamination

### **Dimensions**

Pan with CleanTech® EVO Three: 84" width x 43 3/8" depth (213.36 cm width, 110.17cm depth)