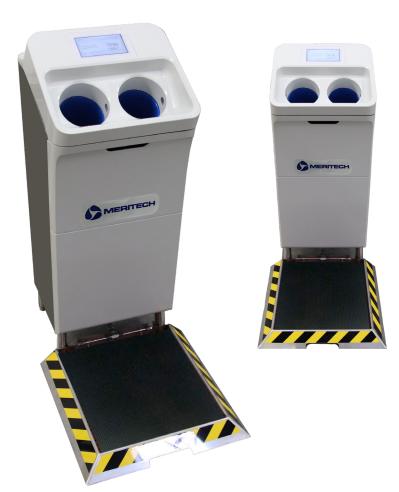

# Boot Di

Automated Wetted Boot Dip Pan

The Wetted Boot Dip Automated Footwear Sanitizing Pan automatically maintains the recommended PPM of sanitizing chemical for effective pathogen removal from footwear. When combined with a CleanTech® Automated Handwashing Station, it rovides a full cGMP employee hygiene protocol that is compliant with food safety standards and regulations.

### **Features**

- Simultaneous handwashing and footwear sanitation provides a full cGMP hygiene protocol in just 12 seconds
- Eliminates the risk of cross-contamination from footwear
- Automatically maintains required PPM concentration of footwear hygiene solution
- Soles-only configuration is compatible with all footwear types
- Depth available to 1/2"

### **Compatible With**

 CleanTech® EVO One Single-Station Automated Handwashing System

### **Dimensions**

Pan with CleanTech® EVO One: 23" width x 37 1/4" depth (58.4 cm width, 94.6 cm depth)